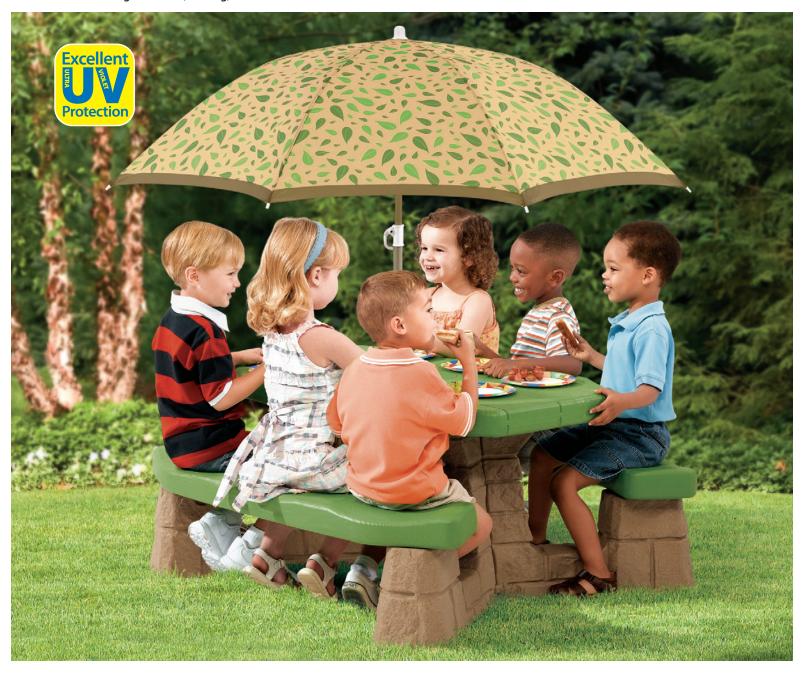

## Children's picnic table combines outdoor textures and colors to offer a new, contemporary look for today's neighborhoods

- Unobtrusive design blends with traditional landscape in residential outdoor living areas
- Warm sandstone color and stone "paver" textures look realistic and "naturally playful"
- Features two wide benches that seat six children comfortably
- · Large, easy-clean table top
- Tabletop hole holds a durable, 5-foot diameter (152.4 cm) umbrella designed to provide children with protection from the sun and the damaging effects of ultraviolet rays
- · Minimal adult assembly required