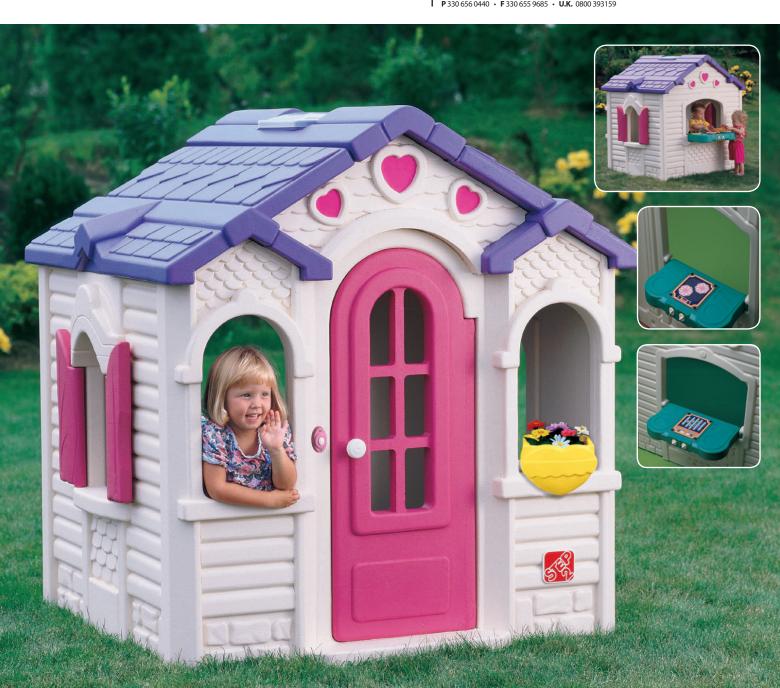

## Charming gingerbread-style cottage for loads of imaginative play

- Features a heart shaped flower pot, full sized door, working shutters and decorative roof with skylight
- Inside there is an electronic cordless phone (requires 2 "AAA" batteries, not included), a clock with movable hands and a convertible range top that flips over to become a pretend barbecue grill with clicking knobs
- Electronic doorbell with realistic chime sound (requires 2 "AAA" batteries, not included)
- Assembles easily with minimal hardware