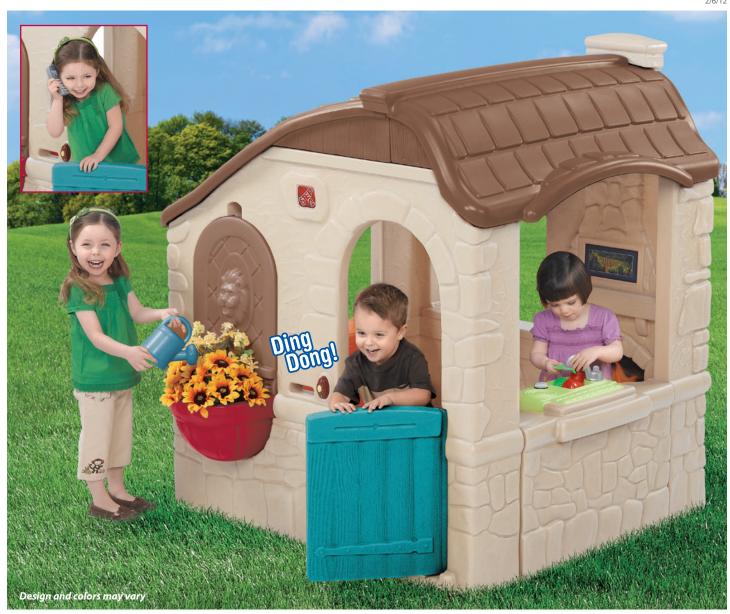

## Naturally Playful Countryside Cottage™

Playhouses

## This cottage brings the charming old-world look to today's backyard landscapes

Packaging Dimension (H x W x D)

- Old-world inspired design features a stone cottage look with shale roof
- Working Dutch door and built-in planter for flowers
- Detailed interior features stone fireplace, and a kitchenette with sink, swivel faucet, burner and clicking knob
- · Large windows bathe interior with sunlight

- Postal mail slot, play phone, electronic doorbell with realistic chime sound (requires 2 "AAA" batteries, not included)
- Durable double wall poly construction lasts for years and is maintenance free
- · Adult assembly required