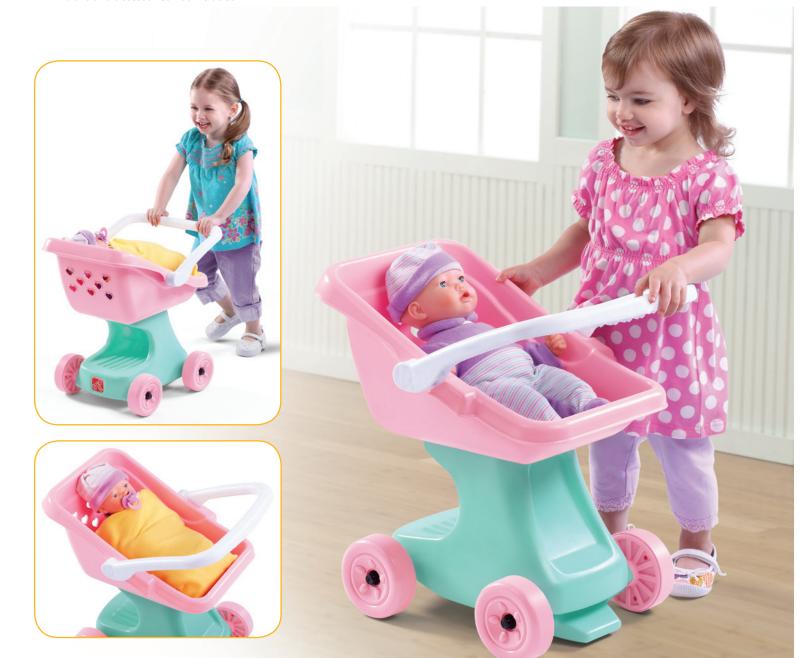

## Little Helper's Doll Stroller™

Ages: 2+

## This adorable doll stroller is perfect for your toddler

- Easy for toddlers to push great for early walkers
- Your toddler can easily put their favorite dolls and other toys inside the stroller basket
- Cart bed underneath is a great place for additional toys and doll accessories (not included)
- Durable molded wheels won't scratch floors and roll smoothly
- Durable poly construction is maintenance-free
- · Wipes clean easily
- · Minimal assembly required
- Dolls and accessories not included